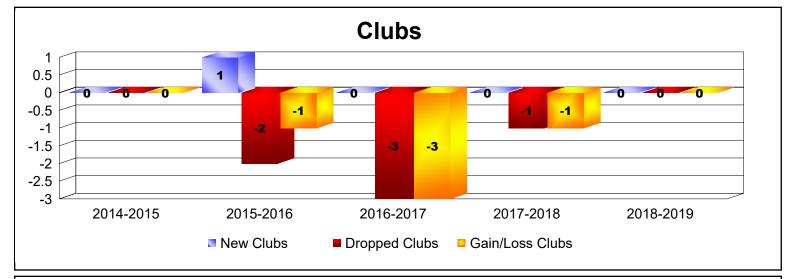

District 335 D

As of June 2019 Cumulative

| Year      | New<br>Clubs | Dropped<br>Clubs | Gain/<br>Loss<br>Clubs | New<br>Members | Charter<br>Members | Reinstate<br>Members | Transfer<br>Members | Total<br>Member<br>Added | Total<br>Members<br>Dropped | Gain/<br>Loss<br>Members |
|-----------|--------------|------------------|------------------------|----------------|--------------------|----------------------|---------------------|--------------------------|-----------------------------|--------------------------|
| 2014-2015 | 0            | 0                | 0                      | 199            | 0                  | 2                    | 0                   | 201                      | -167                        | 34                       |
| 2015-2016 | 1            | -2               | -1                     | 248            | 20                 | 0                    | 1                   | 269                      | -224                        | 45                       |
| 2016-2017 | 0            | -3               | -3                     | 143            | 0                  | 4                    | 22                  | 169                      | -259                        | -90                      |
| 2017-2018 | 0            | -1               | -1                     | 139            | 0                  | 0                    | 1                   | 140                      | -211                        | -71                      |
| 2018-2019 | 0            | 0                | 0                      | 183            | 0                  | 1                    | 2                   | 186                      | -166                        | 20                       |
| Average   | 0            | -1               | -1                     | 182            | 4                  | 1                    | 5                   | 193                      | -205                        | -12                      |