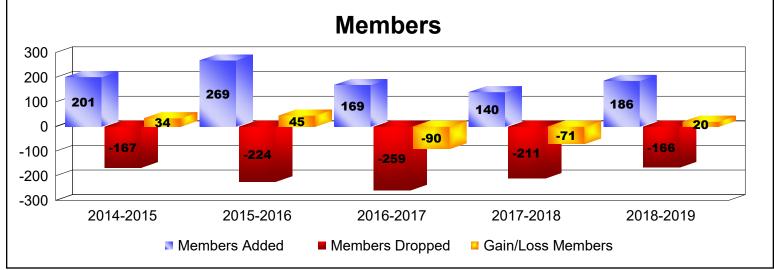

District 335 D

As of June 2019 Cumulative

| Year      | New<br>Clubs | Dropped<br>Clubs | Gain/<br>Loss<br>Clubs | New<br>Members | Charter<br>Members | Reinstate<br>Members | Transfer<br>Members | Total<br>Member<br>Added | Total<br>Members<br>Dropped | Gain/<br>Loss<br>Members |
|-----------|--------------|------------------|------------------------|----------------|--------------------|----------------------|---------------------|--------------------------|-----------------------------|--------------------------|
| 2014-2015 | 0            | 0                | 0                      | 199            | 0                  | 2                    | 0                   | 201                      | -167                        | 34                       |
| 2015-2016 | 1            | -2               | -1                     | 248            | 20                 | 0                    | 1                   | 269                      | -224                        | 45                       |
| 2016-2017 | 0            | -3               | -3                     | 143            | 0                  | 4                    | 22                  | 169                      | -259                        | -90                      |
| 2017-2018 | 0            | -1               | -1                     | 139            | 0                  | 0                    | 1                   | 140                      | -211                        | -71                      |
| 2018-2019 | 0            | 0                | 0                      | 183            | 0                  | 1                    | 2                   | 186                      | -166                        | 20                       |
| Average   | 0            | -1               | -1                     | 182            | 4                  | 1                    | 5                   | 193                      | -205                        | -12                      |